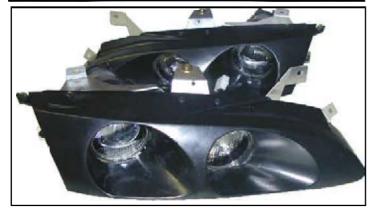

# Front covers constructed from paintable black injection moulded polycarbonate/acrylic composite plastic.# Advanced European Projection Light low beam

Y. LTD.

- with Long Range Main Beam mounted in alloy chassis. (all 4 lights illuminated on high beam).
- # All 4 lights individually adjustable.
- # Fully assembled, no other parts required to fit...
- # Full installation instructions.
- # Suits all XH Falcon Utes and all EF sedans and wagons.

(Standard is 55w H1 in all 41 ights (\$650.00) Option 1: NARVA ARCTIC BLUE in all 4 lights (add \$70.00) Option 2: NARVA + 50 in all 4 lights (add \$44.00) Option 3: NARVA + 50 in Low beams and 100w in High beams (add\$39.00)