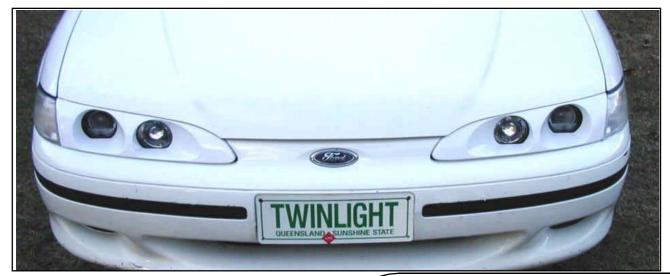

HEADLIGHTS FOR XH AND EF FALCONS

# Front covers constructed from paintable black injection moulded polycarbonate/acrylic composite plastic.# Advanced European Projection Light low beam

Y. LTD.

- with Long Range Main Beam mounted in alloy chassis. (all 4 lights illuminated on high beam).
- # All 4 lights individually adjustable.
- # Fully assembled, no other parts required to fit...
- # Full installation instructions.
- # Suits all XH Falcon Utes and all EF sedans and wagons.

# Available with 3 different bulboptions.

Price: Per Pair.

24 Shanahan pde.

Ph: 07 3814 4078 mobile: 041 7190 638 fax: 07 3814 5768

www.twinlight.com.au

Redbank Plains, Qld 4301

email: sven@twinlight.com.au